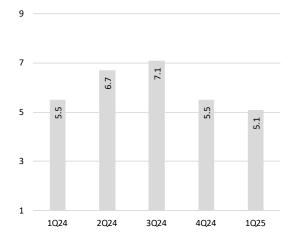

# Ulster County

The median sales price is 3% higher than a year ago.

New listings are up 17% in the first quarter of 2025 compared to this time last year.

#### Median Sales Price