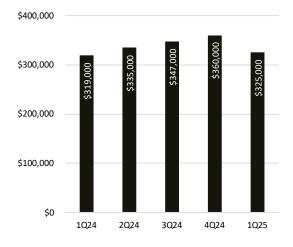

# Ulster County

The median sales price is 3% higher than a year ago.

New listings are up 17% in the first quarter of 2025 compared to this time last year.

#### Median Sales Price