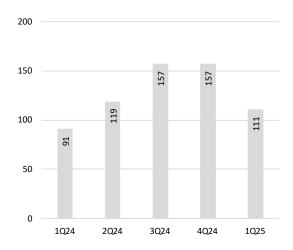

# Ulster County

The median sales price is 3% higher than a year ago.

New listings are up 17% in the first quarter of 2025 compared to this time last year.

#### **New Listings**