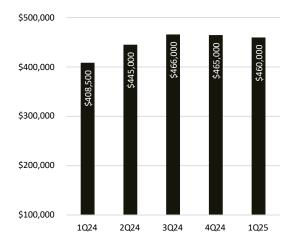

# Ulster County

The median sales price is 3% higher than a year ago.

New listings are up 17% in the first quarter of 2025 compared to this time last year.

#### Median Sales Price