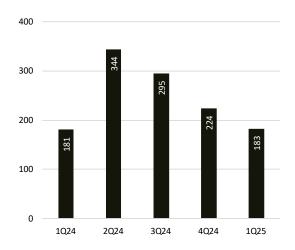

# Ulster County

The median sales price is 3% higher than a year ago.

New listings are up 17% in the first quarter of 2025 compared to this time last year.

#### **New Listings**