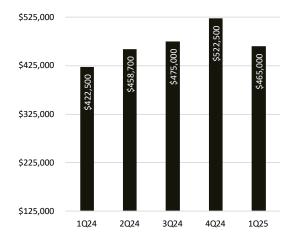

# **Dutchess County**

The median sales price is up 13% from this time last year.

The supply of homes for sale increased 8% from last quarter.

#### Median Sales Price