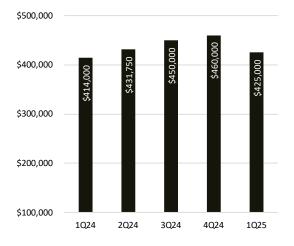

# Ulster County

The median sales price is 3% higher than a year ago.

New listings are up 17% in the first quarter of 2025 compared to this time last year.

#### Median Sales Price