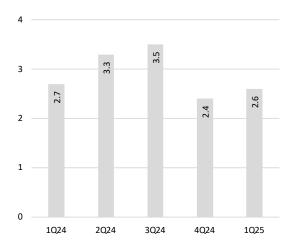

# Ulster County

The median sales price is 3% higher than a year ago.

New listings are up 17% in the first quarter of 2025 compared to this time last year.

#### **Number of Sales**