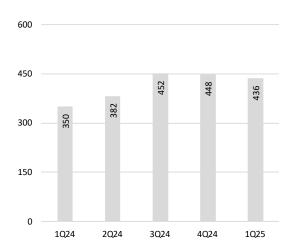

# Median Sales Price



#### **Number of Sales**



#### **New Listings**





# **Dutchess County**

The median sales price is up 13% from this time last year.

The supply of homes for sale increased 8% from last quarter.

#### Median Sales Price



#### **Number of Sales**



#### **New Listings**





# Greene County

While dropping from 4Q24, the median sales price is 2% higher than it was this time last year.

New listings not only increased 8% from a year ago, but 13% from last quarter as well.

#### Median Sales Price



#### **Number of Sales**



#### **New Listings**





# Ulster County

The median sales price is 3% higher than a year ago.

New listings are up 17% in the first quarter of 2025 compared to this time last year.

#### Median Sales Price



#### **Number of Sales**



#### **New Listings**





# Contact Us

#### **FIRST QUARTER 2025**

Hudson Valley Market Report

#### **HUDSON VALLEY**

#### Hudson

526 Warren Street Hudson, NY 12534 518-828-0181

#### Rhinebeck

18 Garden Street Rhinebeck, NY 12572 Phone: 845-871-2700

#### **CORPORATE**

#### **Development Marketing**

451 West Broadway New York, NY 10012 212-521-5757

#### **BHS Relocation Services**

445 Park Avenue, 10th Floor New York, NY 10022 212-381-6521

### BHS THE Craft of Research

Data Source: New York State Association of Realtors, Inc.

©2025 by Brown Harris Stevens. All Rights Reserved. This information may not be copied, used or distributed without Brown Harris Stevens' consent.

While information is believed true, no guaranty is made of accuracy.