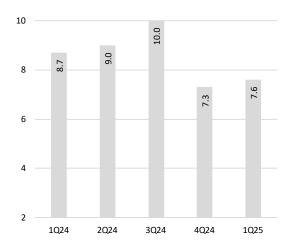

# Ulster County

The median sales price is 3% higher than a year ago.

New listings are up 17% in the first quarter of 2025 compared to this time last year.