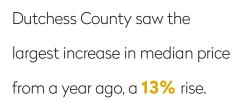

# **Dutchess County**

The median sales price is up 13% from this time last year.

The supply of homes for sale increased 8% from last quarter.