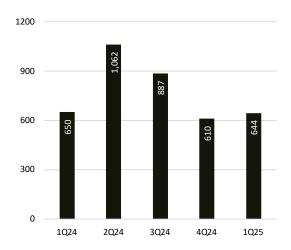

# Ulster County

The median sales price is 3% higher than a year ago.

New listings are up 17% in the first quarter of 2025 compared to this time last year.

#### **New Listings**