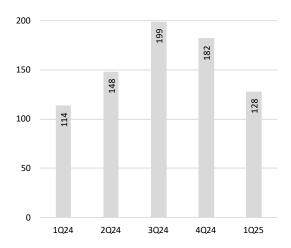

# Ulster County

The median sales price is 3% higher than a year ago.

New listings are up 17% in the first quarter of 2025 compared to this time last year.

#### **Number of Sales**