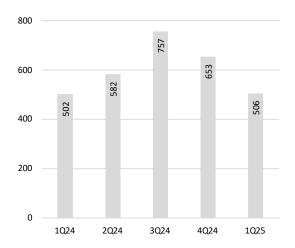

# Ulster County

The median sales price is 3% higher than a year ago.

New listings are up 17% in the first quarter of 2025 compared to this time last year.

#### **Number of Sales**