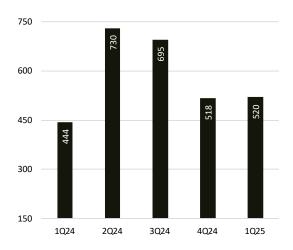

### **Number of Sales**



#### **New Listings**





# **Dutchess County**

The median sales price is up 13% from this time last year.

The supply of homes for sale increased 8% from last quarter.

#### Median Sales Price



#### **Number of Sales**



#### **New Listings**





# Greene County

While dropping from 4Q24, the median sales price is 2% higher than it was this time last year.

New listings not only increased 8% from a year ago, but 13% from last quarter as well.

#### Median Sales Price



#### **Number of Sales**



#### **New Listings**





# Ulster County

The median sales price is 3% higher than a year ago.

New listings are up 17% in the first quarter of 2025 compared to this time last year.

#### Median Sales Price



#### **Number of Sales**



#### **New Listings**





# Contact Us

#### **FIRST QUARTER 2025**

Hudson Valley Market Report

#### **HUDSON VALLEY**

#### Hudson

526 Warren Street Hudson, NY 12534 518-828-0181

#### Rhinebeck

18 Garden Street Rhinebeck, NY 12572 Phone: 845-871-2700

#### **CORPORATE**

#### **Development Marketing**

451 West Broadway New York, NY 10012 212-521-5757

#### **BHS Relocation Services**

445 Park Avenue, 10th Floor New York, NY 10022 212-381-6521

### BHS THE Craft of Research

Data Source: New York State Association of Realtors, Inc.

©2025 by Brown Harris Stevens. All Rights Reserved. This information may not be copied, used or distributed without Brown Harris Stevens' consent.

While information is believed true, no guaranty is made of accuracy.