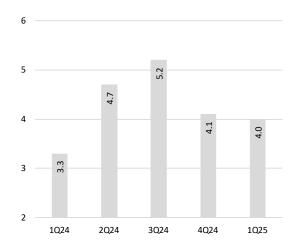

# **Number of Sales**



#### **New Listings**





# **Dutchess County**

The median sales price is up 13% from this time last year.

The supply of homes for sale increased 8% from last quarter.

#### Median Sales Price



#### **Number of Sales**



#### **New Listings**





# Greene County

While dropping from 4Q24, the median sales price is 2% higher than it was this time last year.

New listings not only increased 8% from a year ago, but 13% from last quarter as well.

#### Median Sales Price



#### **Number of Sales**



#### **New Listings**





# Ulster County

The median sales price is 3% higher than a year ago.

New listings are up 17% in the first quarter of 2025 compared to this time last year.

#### Median Sales Price



#### **Number of Sales**



#### **New Listings**





# Contact Us

#### **FIRST QUARTER 2025**

Hudson Valley Market Report

#### **HUDSON VALLEY**

#### Hudson

526 Warren Street Hudson, NY 12534 518-828-0181

#### Rhinebeck

18 Garden Street Rhinebeck, NY 12572 Phone: 845-871-2700

#### **CORPORATE**

#### **Development Marketing**

451 West Broadway New York, NY 10012 212-521-5757

#### **BHS Relocation Services**

445 Park Avenue, 10th Floor New York, NY 10022 212-381-6521

### BHS THE Craft of Research

Data Source: New York State Association of Realtors, Inc.

©2025 by Brown Harris Stevens. All Rights Reserved. This information may not be copied, used or distributed without Brown Harris Stevens' consent.

While information is believed true, no guaranty is made of accuracy.