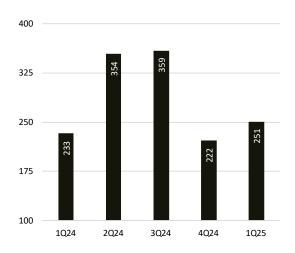

# Ulster County

The median sales price is 3% higher than a year ago.

New listings are up 17% in the first quarter of 2025 compared to this time last year.

#### **Number of Sales**